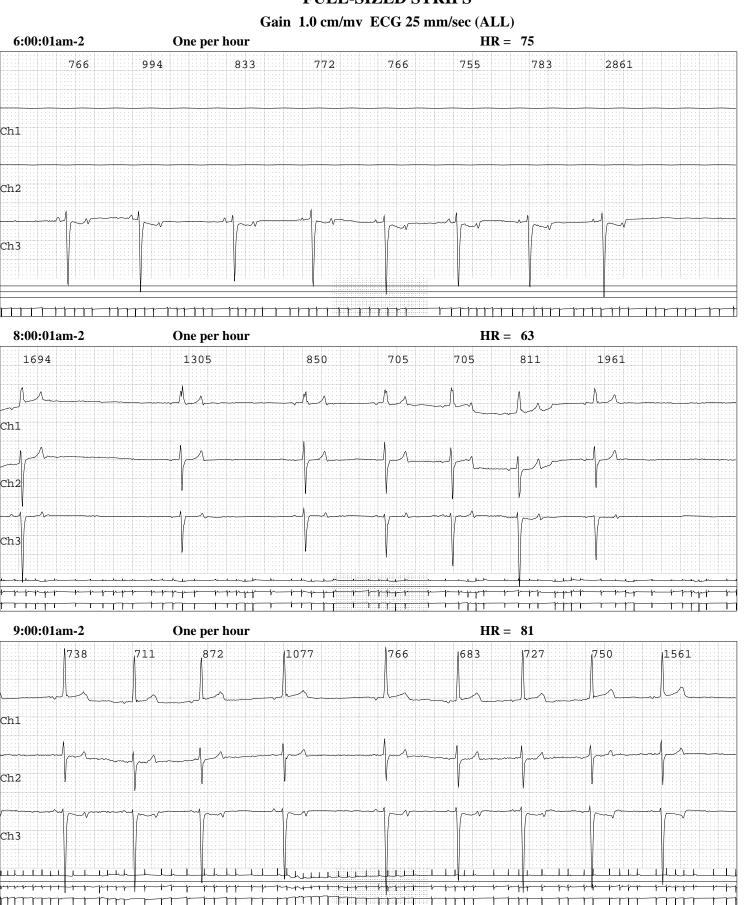

## **GENERAL PROFILE**

| Interval | Hea   | rt Ra | te  | Total | VPB   | VPB   | Runs | SVPB  | SVPB  | Runs |        | Time     |
|----------|-------|-------|-----|-------|-------|-------|------|-------|-------|------|--------|----------|
| Starting | Lo    | Mear  | нi  | Beats | Total | Pairs | VT   | Total | Pairs | SVT  | Pauses | Analyzed |
| 12:04pm1 | 70    | 97    | 203 | 5143  | 0     | 0     | 0    | 0     | 0     | 0    | 0      | 0:52     |
| 1:00pm1  | 69    | 73    | 111 | 4380  | 0     | 0     | 0    | 0     | 0     | 0    | 0      | 0:59     |
| 2:00pm1  | 41    | 86    | 203 | 5021  | 0     | 0     | 0    | 0     | 0     | 0    | 0      | 0:57     |
| 3:00pm1  | 62    | 65    | 114 | 3950  | 0     | 0     | 0    | 0     | 0     | 0    | 0      | 0:59     |
| 4:00pm1  | 50    | 58    | 152 | 3522  | 0     | 0     | 0    | 0     | 0     | 0    | 0      | 1:00     |
| 5:00pm1  | 49    | 58    | 140 | 3508  | 0     | 0     | 0    | 0     | 0     | 0    | 0      | 0:59     |
| 6:00pm1  | 59    | 89    | 211 | 5380  | 0     | 0     | 0    | 0     | 0     | 0    | 0      | 0:59     |
| 7:00pm1  | 63    | 76    | 207 | 4606  | 0     | 0     | 0    | 0     | 0     | 0    | 0      | 0:59     |
| 8:00pm1  | 63    | 68    | 152 | 4100  | 0     | 0     | 0    | 0     | 0     | 0    | 0      | 0:59     |
| 9:00pm1  | ***   | 77    | 211 | 4399  | 0     | 0     | 0    | 0     | 0     | 0    | 0      | 0:56     |
| 10:00pm1 | 65    | 81    | 154 | 4841  | 0     | 0     | 0    | 0     | 0     | 0    | 0      | 0:59     |
| 11:00pm1 | 48    | 69    | 125 | 4162  | 0     | 0     | 0    | 0     | 0     | 0    | 0      | 0:59     |
| 12:00am2 | ***   | 61    | 121 | 2183  | 0     | 0     | 0    | 0     | 0     | 0    | 0      | 0:35     |
| 1:00am2  | 36    | 75    | 128 | 4347  | 0     | 0     | 0    | 0     | 0     | 0    | 0      | 0:57     |
| 2:00am2  | 69    | 76    | 150 | 4527  | 0     | 0     | 0    | 0     | 0     | 0    | 0      | 0:59     |
| 3:00am2  | 67    | 77    | 158 | 4599  | 0     | 0     | 0    | 0     | 0     | 0    | 0      | 0:59     |
| 4:00am2  | 62    | 71    | 128 | 4316  | 0     | 0     | 0    | 0     | 0     | 0    | 0      | 1:00     |
| 5:00am2  | 53    | 68    | 124 | 3934  | 0     | 0     | 0    | 0     | 0     | 0    | 0      | 0:57     |
| 6:00am2  | ***   | 72    | 207 | 3850  | 0     | 0     | 0    | 0     | 0     | 0    | 0      | 0:52     |
| 7:00am2  | * * * | 62    | 113 | 3574  | 0     | 0     | 0    | 0     | 0     | 0    | 0      | 0:57     |
| 8:00am2  | 53    | 58    | 145 | 3487  | 0     | 0     | 0    | 0     | 0     | 0    | 0      | 0:59     |
| 9:00am2  | 52    | 57    | 150 | 3440  | 0     | 0     | 0    | 0     | 0     | 0    | 0      | 1:00     |
| 10:00am2 | 47    | 60    | 174 | 3464  | 0     | 0     | 0    | 0     | 0     | 0    | 0      | 0:57     |
| 11:00am2 | 36    | 69    | 196 | 4163  | 0     | 0     | 0    | 0     | 0     | 0    | 0      | 0:59     |
| 12:00pm2 | 55    | 58    | 97  | 206   | 0     | 0     | 0    | 0     | 0     | 0    | 0      | 0:03     |
| Summary: | 36    | 71    | 211 | 99102 | 0     | 0     | 0    | 0     | 0     | 0    | 0      | 23:06    |