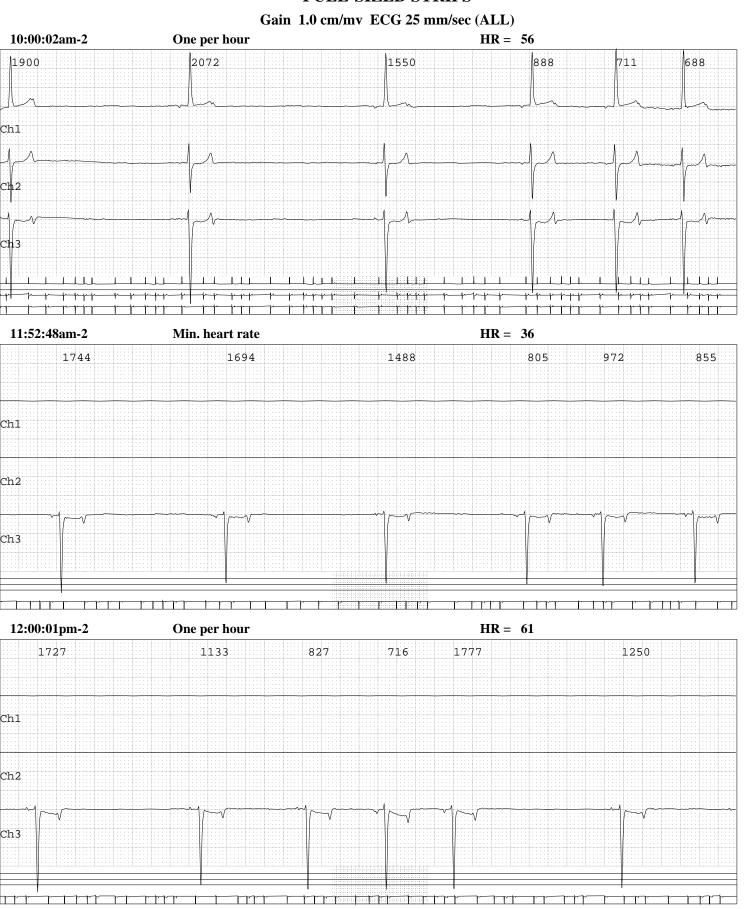

Mean Heart Rate: 71 Total Beats: 99102

 Maximum Heart Rate: 211 @ 9:21pm1
 Tachycardia beats: 1225 (>=160 BPM)
 1%

 Minimum Heart Rate: 36 @ 11:52am2
 Bradycardia beats: 3628 (<= 60 BPM)</td>
 4%

 Pauses: 0 (> 5 sec.)
 Longest RR at: 3.322 seconds at 9:17am2

## **GENERAL PROFILE**

| Interval | Hea   | rt Ra | te  | Total | VPB   | VPB   | Runs | SVPB  | SVPB  | Runs |        | Time     |
|----------|-------|-------|-----|-------|-------|-------|------|-------|-------|------|--------|----------|
| Starting | Lo    | Mear  | нi  | Beats | Total | Pairs | VT   | Total | Pairs | SVT  | Pauses | Analyzed |
| 12:04pm1 | 70    | 97    | 203 | 5143  | 0     | 0     | 0    | 0     | 0     | 0    | 0      | 0:52     |
| 1:00pm1  | 69    | 73    | 111 | 4380  | 0     | 0     | 0    | 0     | 0     | 0    | 0      | 0:59     |
| 2:00pm1  | 41    | 86    | 203 | 5021  | 0     | 0     | 0    | 0     | 0     | 0    | 0      | 0:57     |
| 3:00pm1  | 62    | 65    | 114 | 3950  | 0     | 0     | 0    | 0     | 0     | 0    | 0      | 0:59     |
| 4:00pm1  | 50    | 58    | 152 | 3522  | 0     | 0     | 0    | 0     | 0     | 0    | 0      | 1:00     |
| 5:00pm1  | 49    | 58    | 140 | 3508  | 0     | 0     | 0    | 0     | 0     | 0    | 0      | 0:59     |
| 6:00pm1  | 59    | 89    | 211 | 5380  | 0     | 0     | 0    | 0     | 0     | 0    | 0      | 0:59     |
| 7:00pm1  | 63    | 76    | 207 | 4606  | 0     | 0     | 0    | 0     | 0     | 0    | 0      | 0:59     |
| 8:00pm1  | 63    | 68    | 152 | 4100  | 0     | 0     | 0    | 0     | 0     | 0    | 0      | 0:59     |
| 9:00pm1  | ***   | 77    | 211 | 4399  | 0     | 0     | 0    | 0     | 0     | 0    | 0      | 0:56     |
| 10:00pm1 | 65    | 81    | 154 | 4841  | 0     | 0     | 0    | 0     | 0     | 0    | 0      | 0:59     |
| 11:00pm1 | 48    | 69    | 125 | 4162  | 0     | 0     | 0    | 0     | 0     | 0    | 0      | 0:59     |
| 12:00am2 | ***   | 61    | 121 | 2183  | 0     | 0     | 0    | 0     | 0     | 0    | 0      | 0:35     |
| 1:00am2  | 36    | 75    | 128 | 4347  | 0     | 0     | 0    | 0     | 0     | 0    | 0      | 0:57     |
| 2:00am2  | 69    | 76    | 150 | 4527  | 0     | 0     | 0    | 0     | 0     | 0    | 0      | 0:59     |
| 3:00am2  | 67    | 77    | 158 | 4599  | 0     | 0     | 0    | 0     | 0     | 0    | 0      | 0:59     |
| 4:00am2  | 62    | 71    | 128 | 4316  | 0     | 0     | 0    | 0     | 0     | 0    | 0      | 1:00     |
| 5:00am2  | 53    | 68    | 124 | 3934  | 0     | 0     | 0    | 0     | 0     | 0    | 0      | 0:57     |
| 6:00am2  | ***   | 72    | 207 | 3850  | 0     | 0     | 0    | 0     | 0     | 0    | 0      | 0:52     |
| 7:00am2  | * * * | 62    | 113 | 3574  | 0     | 0     | 0    | 0     | 0     | 0    | 0      | 0:57     |
| 8:00am2  | 53    | 58    | 145 | 3487  | 0     | 0     | 0    | 0     | 0     | 0    | 0      | 0:59     |
| 9:00am2  | 52    | 57    | 150 | 3440  | 0     | 0     | 0    | 0     | 0     | 0    | 0      | 1:00     |
| 10:00am2 | 47    | 60    | 174 | 3464  | 0     | 0     | 0    | 0     | 0     | 0    | 0      | 0:57     |
| 11:00am2 | 36    | 69    | 196 | 4163  | 0     | 0     | 0    | 0     | 0     | 0    | 0      | 0:59     |
| 12:00pm2 | 55    | 58    | 97  | 206   | 0     | 0     | 0    | 0     | 0     | 0    | 0      | 0:03     |
| Summary: | 36    | 71    | 211 | 99102 | 0     | 0     | 0    | 0     | 0     | 0    | 0      | 23:06    |